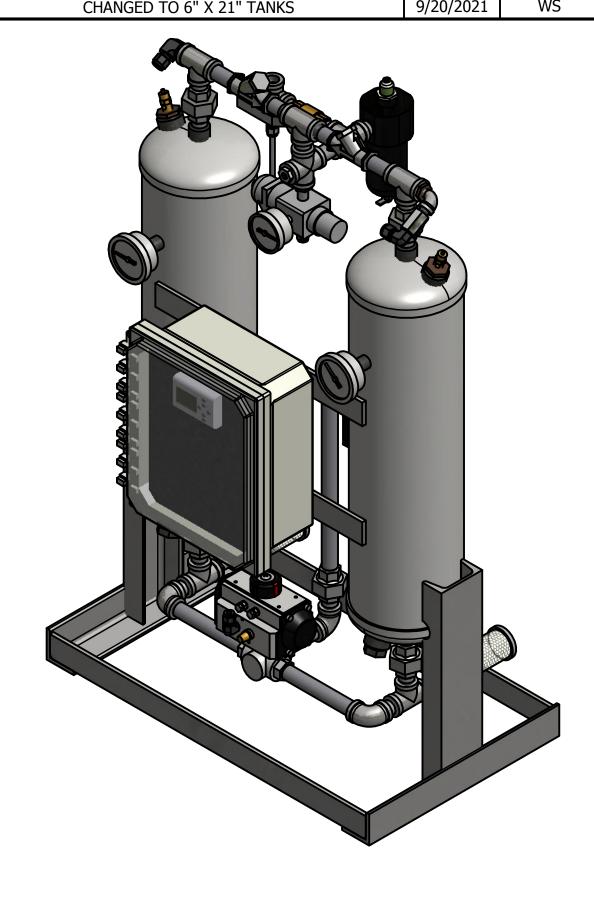

| REVISION LOG              |           |          |
|---------------------------|-----------|----------|
| DESCRIPTION               | DATE      | APPROVED |
| CHANCED TO 6" V 21" TANKS | 0/20/2021 | \/\C     |

REVISION LOG

REV. ECO. DESCRIPTION DATE APPROVED
F 1182 CHANGED TO 6" X 21" TANKS 9/20/2021 WS

| PARTS LIST |        |                              |
|------------|--------|------------------------------|
| ITEM       | QTY    | DESCRIPTION                  |
| 1          | 2      | CHECK VALVE, OUTLET          |
| 2          | 1      | DEW POINT MONITOR (OPTIONAL) |
| 3          | 1      | PARTICULATE AFTER-FILTER     |
| 4          | 1      | MOISTURE INDICATOR           |
| 5          | 1      | PRESSURE REGULATOR, CONTROL  |
| 6          | 1      | PRESSURE GAUGE, CONTROL      |
| 7          | 1      | BALL VALVE, PURGE            |
| 8          | 2      | PRESSURE GAUGE, TANK         |
| 9          | 1      | 3-WAY BALL VALVE, INLET      |
| 10         | 1      | COALESCER PRE-FILTER         |
| 11         | 1      | TIMER DRAIN                  |
| 12         | 2      | SOLENOID VALVE, EXHAUST      |
| 13         | 2      | MUFFLER, EXHAUST             |
| 14         | 2      | RELIEF VALVE, TANK           |
| 15         | 30 LBS | DESICCANT                    |