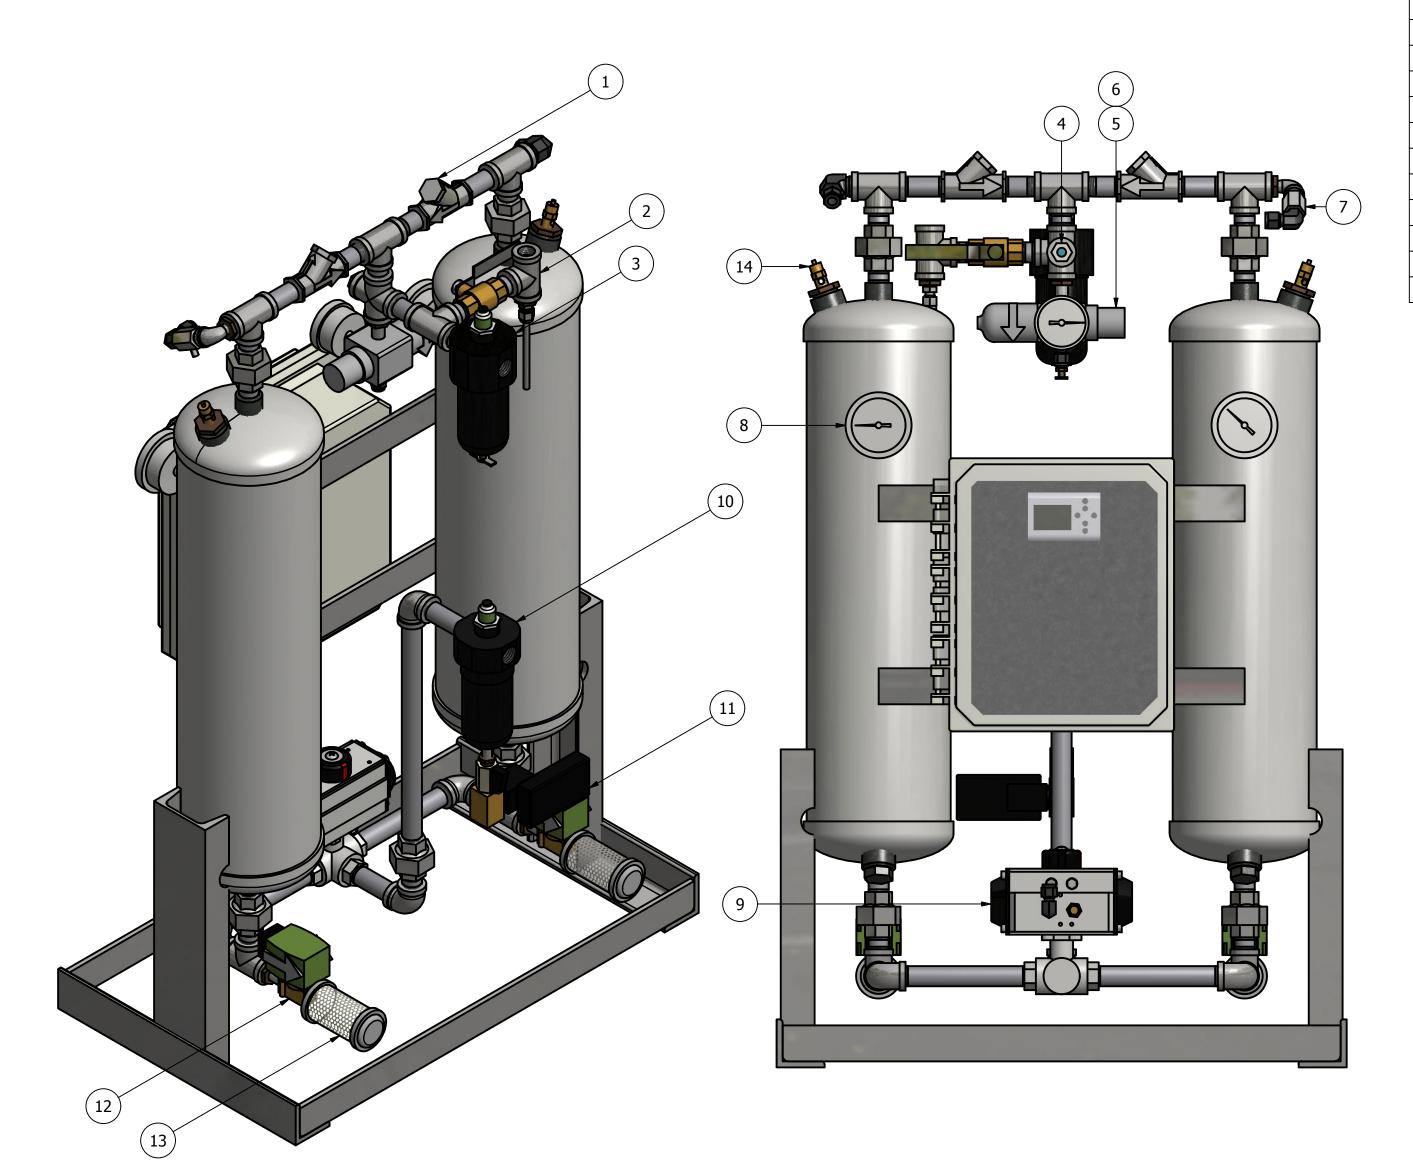

## HRL-0025-1 HEATLESS DESICCANT AIR DRYER GENERAL ARRANGEMENT

SHEET: 2 OF 2

DRAWING NO. AT20-508

SCALE: N/A

FEV.

TOLERANCES UNLESS OTHERWISE SPECIFIED:

FRACTIONS =  $\pm$  1/4 "
ANGLES =  $\pm$  3°

INCHES =  $\pm$  1/2 " FINISH = 250 THE SPECIFICATIONS AND DRAWINGS DISCLOSED HEREIN ARE THE SOLE PROPERTY OF ALTEC AIR, AND SHALL NOT BE COPIED OR USED AS THE BASIS FOR SALE OR MANUFACTURE WITHOUT EXPRESS WRITTEN PERMISSION.

REVISION LOG

REV. ECO. DESCRIPTION DATE APPROVED
F 1182 CHANGED TO 6" X 21" TANKS 9/20/2021 WS

| PARTS LIST |        |                              |
|------------|--------|------------------------------|
| ITEM       | QTY    | DESCRIPTION                  |
| 1          | 2      | CHECK VALVE, OUTLET          |
| 2          | 1      | DEW POINT MONITOR (OPTIONAL) |
| 3          | 1      | PARTICULATE AFTER-FILTER     |
| 4          | 1      | MOISTURE INDICATOR           |
| 5          | 1      | PRESSURE REGULATOR, CONTROL  |
| 6          | 1      | PRESSURE GAUGE, CONTROL      |
| 7          | 1      | BALL VALVE, PURGE            |
| 8          | 2      | PRESSURE GAUGE, TANK         |
| 9          | 1      | 3-WAY BALL VALVE, INLET      |
| 10         | 1      | COALESCER PRE-FILTER         |
| 11         | 1      | TIMER DRAIN                  |
| 12         | 2      | SOLENOID VALVE, EXHAUST      |
| 13         | 2      | MUFFLER, EXHAUST             |
| 14         | 2      | RELIEF VALVE, TANK           |
| 15         | 30 LBS | DESICCANT                    |