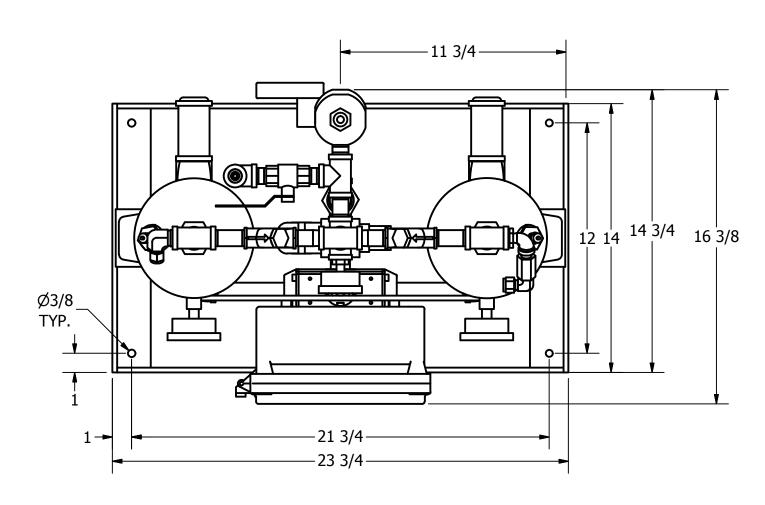

## HRL-0025-1 HEATLESS DESICCANT AIR DRYER

AT20-508

**GENERAL ARRANGEMENT** 

SHEET: 1 OF 2

**TOLERANCES UNLESS** OTHERWISE SPECIFIED:

FRACTIONS =± 1/4 " ANGLES  $=\pm$  3°

> INCHES = $\pm$  1/2 " FINISH = 250

| REVISION LOG              |           |          |
|---------------------------|-----------|----------|
| DESCRIPTION               | DATE      | APPROVED |
| CHANCED TO 6" V 21" TANKS | 0/20/2021 | \/\C     |

REVISION LOG

REV. ECO. DESCRIPTION DATE APPROVED
F 1182 CHANGED TO 6" X 21" TANKS 9/20/2021 WS

| PARTS LIST |        |                              |
|------------|--------|------------------------------|
| ITEM       | QTY    | DESCRIPTION                  |
| 1          | 2      | CHECK VALVE, OUTLET          |
| 2          | 1      | DEW POINT MONITOR (OPTIONAL) |
| 3          | 1      | PARTICULATE AFTER-FILTER     |
| 4          | 1      | MOISTURE INDICATOR           |
| 5          | 1      | PRESSURE REGULATOR, CONTROL  |
| 6          | 1      | PRESSURE GAUGE, CONTROL      |
| 7          | 1      | BALL VALVE, PURGE            |
| 8          | 2      | PRESSURE GAUGE, TANK         |
| 9          | 1      | 3-WAY BALL VALVE, INLET      |
| 10         | 1      | COALESCER PRE-FILTER         |
| 11         | 1      | TIMER DRAIN                  |
| 12         | 2      | SOLENOID VALVE, EXHAUST      |
| 13         | 2      | MUFFLER, EXHAUST             |
| 14         | 2      | RELIEF VALVE, TANK           |
| 15         | 30 LBS | DESICCANT                    |