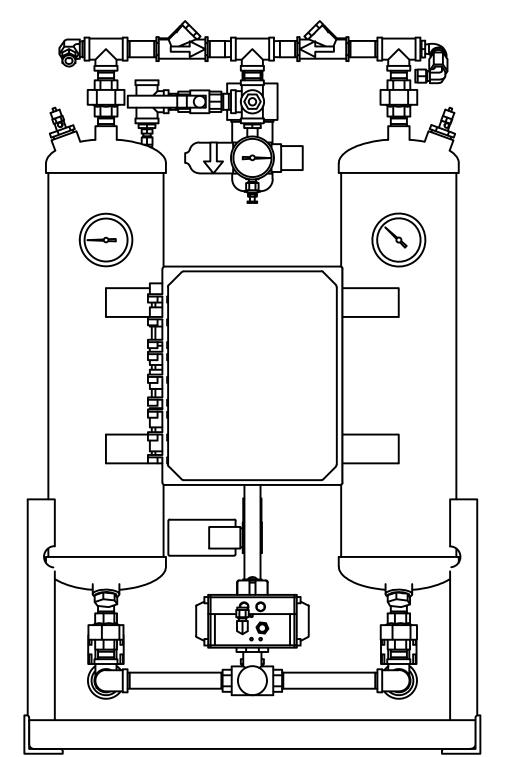

## HRL-0025-1 HEATLESS DESICCANT AIR DRYER GENERAL ARRANGEMENT

SHEET: 2 OF 2

DRAWING NO. AT20-508

SCALE: N/A

FEV.

TOLERANCES UNLESS OTHERWISE SPECIFIED:

FRACTIONS =  $\pm$  1/4 "
ANGLES =  $\pm$  3°

INCHES =  $\pm$  1/2 " FINISH = 250 THE SPECIFICATIONS AND DRAWINGS DISCLOSED HEREIN ARE THE SOLE PROPERTY OF ALTEC AIR, AND SHALL NOT BE COPIED OR USED AS THE BASIS FOR SALE OR MANUFACTURE WITHOUT EXPRESS WRITTEN PERMISSION.

REVISION LOG

REV. ECO. DESCRIPTION DATE APPROVED
F 1182 CHANGED TO 6" X 21" TANKS 9/20/2021 WS

| PARTS LIST |        |                              |
|------------|--------|------------------------------|
| ITEM       | QTY    | DESCRIPTION                  |
| 1          | 2      | CHECK VALVE, OUTLET          |
| 2          | 1      | DEW POINT MONITOR (OPTIONAL) |
| 3          | 1      | PARTICULATE AFTER-FILTER     |
| 4          | 1      | MOISTURE INDICATOR           |
| 5          | 1      | PRESSURE REGULATOR, CONTROL  |
| 6          | 1      | PRESSURE GAUGE, CONTROL      |
| 7          | 1      | BALL VALVE, PURGE            |
| 8          | 2      | PRESSURE GAUGE, TANK         |
| 9          | 1      | 3-WAY BALL VALVE, INLET      |
| 10         | 1      | COALESCER PRE-FILTER         |
| 11         | 1      | TIMER DRAIN                  |
| 12         | 2      | SOLENOID VALVE, EXHAUST      |
| 13         | 2      | MUFFLER, EXHAUST             |
| 14         | 2      | RELIEF VALVE, TANK           |
| 15         | 30 LBS | DESICCANT                    |