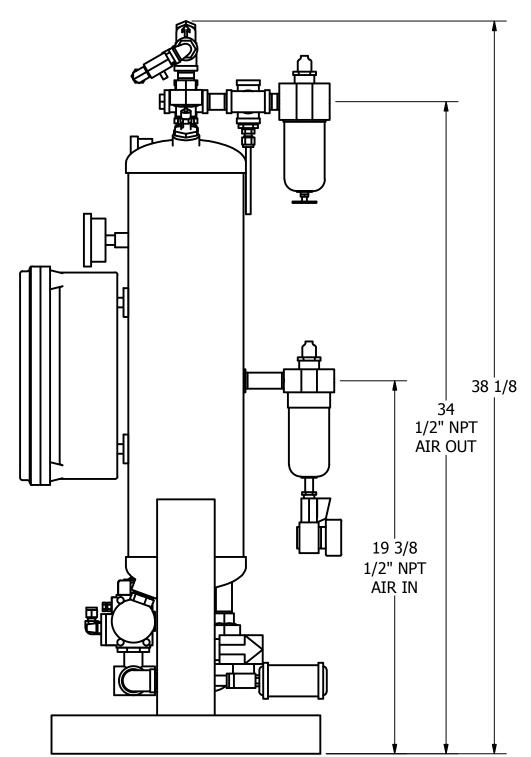

## HRL-0025-1 HEATLESS DESICCANT AIR DRYER GENERAL ARRANGEMENT

SHEET: 2 OF 2

DRAWING NO. AT20-508

SCALE: N/A

FEV.

TOLERANCES UNLESS OTHERWISE SPECIFIED:

FRACTIONS =  $\pm$  1/4 "
ANGLES =  $\pm$  3°

INCHES =  $\pm$  1/2 " FINISH = 250 THE SPECIFICATIONS AND DRAWINGS DISCLOSED HEREIN ARE THE SOLE PROPERTY OF ALTEC AIR, AND SHALL NOT BE COPIED OR USED AS THE BASIS FOR SALE OR MANUFACTURE WITHOUT EXPRESS WRITTEN PERMISSION.

REVISION LOG

REV. ECO. DESCRIPTION DATE APPROVED
F 1182 CHANGED TO 6" X 21" TANKS 9/20/2021 WS

| PARTS LIST |        |                              |
|------------|--------|------------------------------|
| ITEM       | QTY    | DESCRIPTION                  |
| 1          | 2      | CHECK VALVE, OUTLET          |
| 2          | 1      | DEW POINT MONITOR (OPTIONAL) |
| 3          | 1      | PARTICULATE AFTER-FILTER     |
| 4          | 1      | MOISTURE INDICATOR           |
| 5          | 1      | PRESSURE REGULATOR, CONTROL  |
| 6          | 1      | PRESSURE GAUGE, CONTROL      |
| 7          | 1      | BALL VALVE, PURGE            |
| 8          | 2      | PRESSURE GAUGE, TANK         |
| 9          | 1      | 3-WAY BALL VALVE, INLET      |
| 10         | 1      | COALESCER PRE-FILTER         |
| 11         | 1      | TIMER DRAIN                  |
| 12         | 2      | SOLENOID VALVE, EXHAUST      |
| 13         | 2      | MUFFLER, EXHAUST             |
| 14         | 2      | RELIEF VALVE, TANK           |
| 15         | 30 LBS | DESICCANT                    |